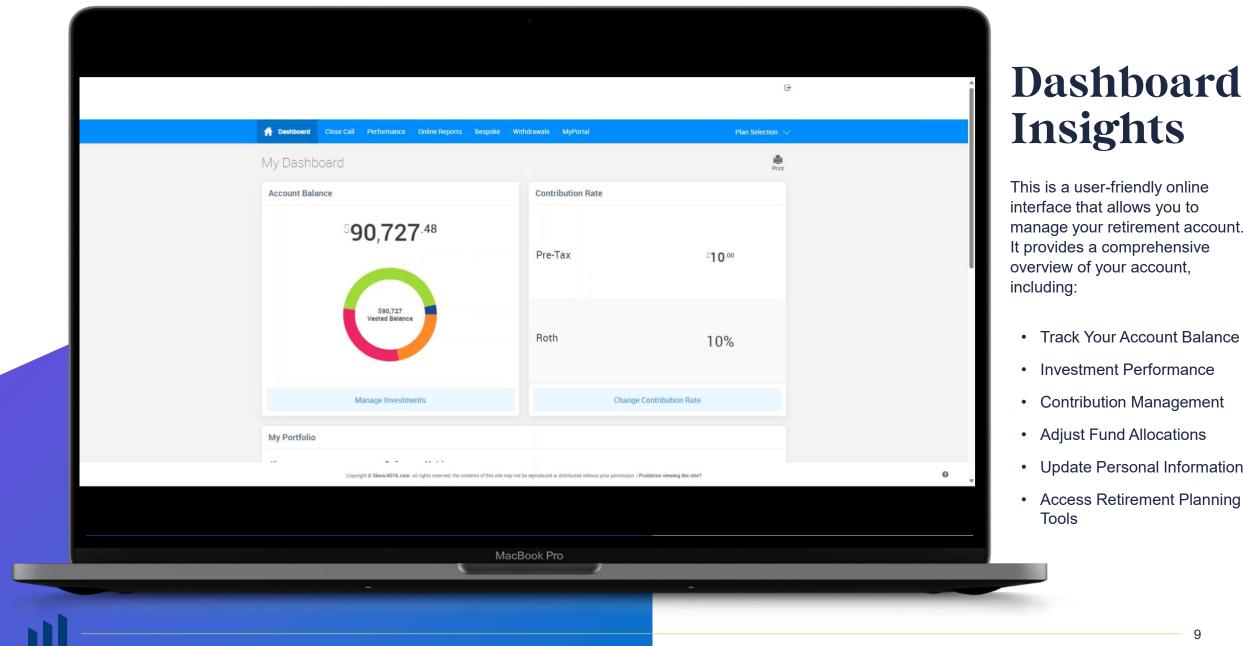

## Dashboard Manage your retirement account online

# Insights

This is a user-friendly online interface that allows you to manage your retirement account. It provides a comprehensive overview of your account,

- Track Your Account Balance
- Investment Performance
- Contribution Management
- Adjust Fund Allocations
- Update Personal Information
- Access Retirement Planning